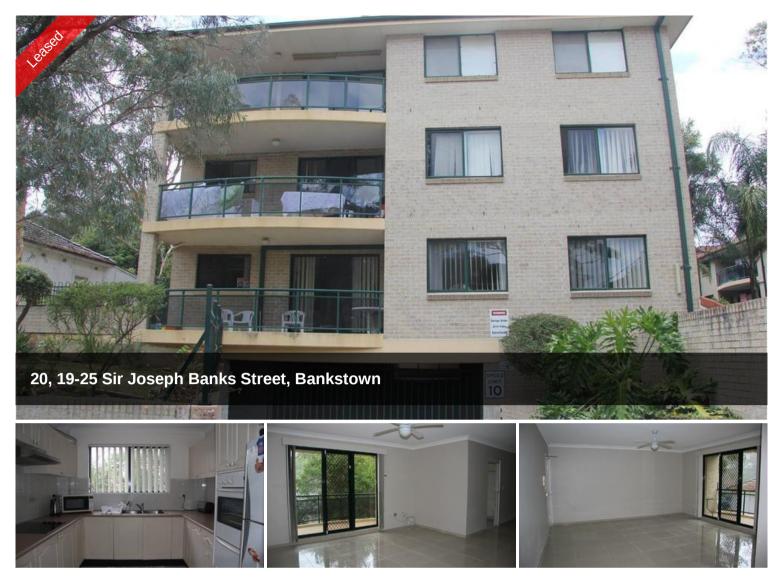

## WALKING DISTANCE TO SHOPS & STATION

This newly updated & well presented unit is located on the middle floor of security building & features the following:

- \* Large modern kitchen & bathroom
- \* Freshly painted throughout
- \* New tiles throughout
- \* Spacious L shape lounge/dining areas
- \* Good size bedrooms both with built in wardrobe
- \* x2 balconies
- \* Internal laundry with storage shelving
- \* Security alarm system
- \* LUG
- \* Located minutes from Bankstown Centro

🛏 2 🔊 1 🛱 1

| Price         | \$460 per week |
|---------------|----------------|
| Property Type | rental         |
| Property ID   | 1284           |