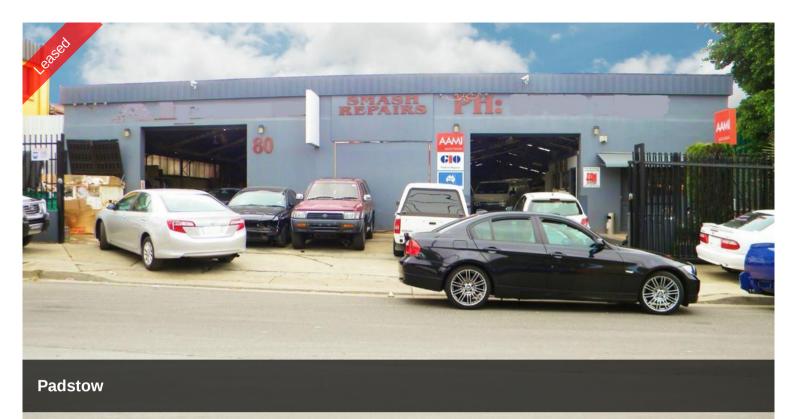

## FREE STANDING FACTORY/WORKSHOP

Landmark building located in popular Gow Street.

4(a) General Industrial zoning.

Suitable for many uses.

Wide 22.8 metre frontage & total area of 986 square metres.

Large workshop area, separate office space & reception area.