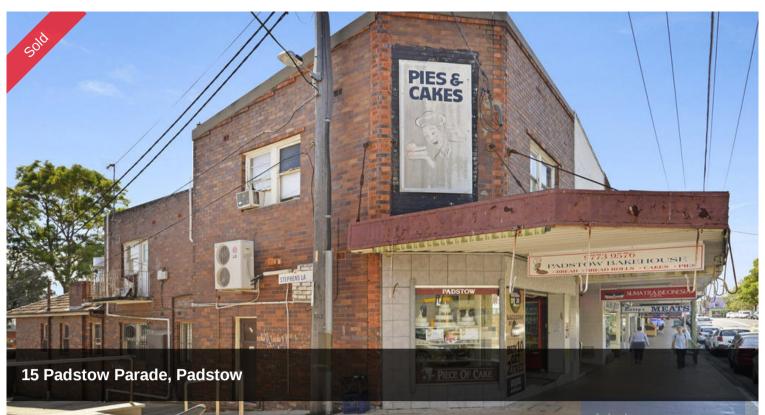

## SOLID INVESTMENT!

Located in the heart of Padstow shopping centre, this commercial building has a generous floor plan suitable for many retail enterprises and a separate residence upstairs to maximise the rental return. Downstairs: Currently operating as a cake shop & bakery with excellent tenants in place. Upstairs: Two bedroom residence with separate access, neat bathroom, and large open plan living with an original kitchen. Rear lane access to carport, and council parking at the rear.