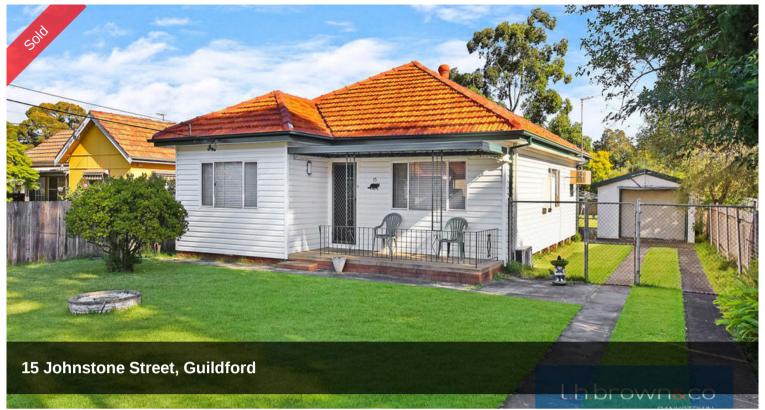

# FINAL CALL - AUCTION THIS SATURDAY 17/06/17 AT 12 NOON

Huge block of land! Attention all builders and developers, make sure you put this property on your list. Build your dream home or possible development site S.T.C.A. Permalum clad 3 bedroom home in good condition with a good size lounge, large eat in kitchen and wide driveway to large lock up garage. Frontage of 15.5 metres and a total land area of approximately 930 square metres. Located in a quiet street in close proximity to Guildford leagues club, schools, shops and transport.

## **A** 3 **A** 1 **A** 1

Price SOLD
Property Type residential
Property ID 1549
Land Area 930 m2