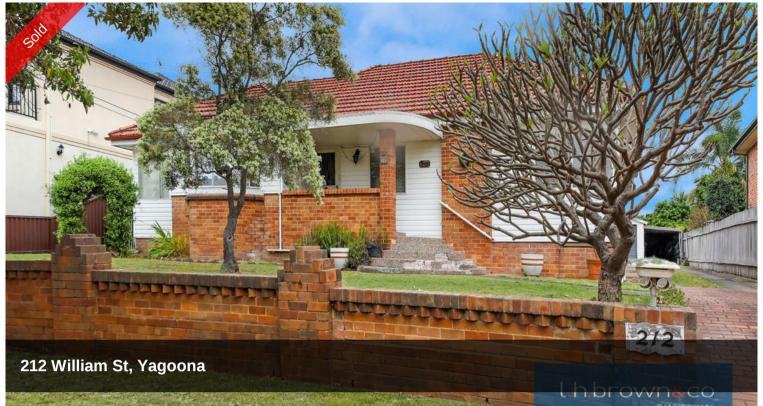

## HUGE LAND IN PRIME LOCATION!

Rare opportunity to secure this prime piece of real estate located only a short walk away from Yagoona shopping centre and train station. With a wide 20 metre frontage and a total area of approximately 885 square metres, this property has excellent development potential (STCA). The home itself is in good condition and features 3 good size bedrooms, spacious living areas, neat kitchen and bathroom, wide driveway to double carport & double lock up garage. First time offered in over 70 years.

## **3 2 4** 4

Price SOLD
Property Type residential
Property ID 1594
Land Area 885 m2