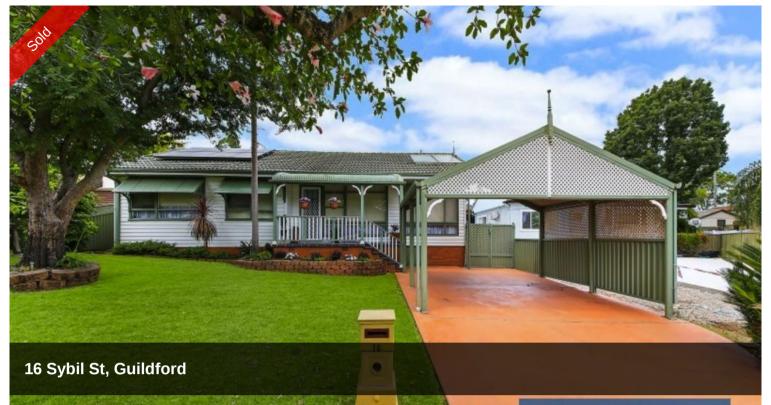

### MOVE STRAIGHT IN OR DEVELOP!

Situated in a quiet cul de sac and in close proximity to schools, public transport, parks and community shops. Potential duplex site with a wide 17.4 metre frontage and a total land size of 556 square metres. Features include 4 good size bedrooms, study, polished timber floorboards, good size lounge and dining area, neat kitchen and bathroom. Enclosed outdoor patio, ideal for entertaining. Good size yard for the kids with a pool for them to enjoy. Excellent opportunity for first home buyers or investors alike.

#### Extras include:

Solar panels installed for discounted energy bills.

Reverse cycle air conditioner & ceiling fans.

Two good size garden sheds & rain water tank.

Large double carport with side access to yard.