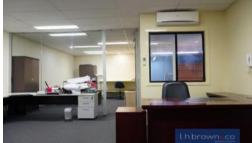

Warehouse includes amenities and shower, Kitchenette and lunch area.

Mezzanine floor is set up with 3 offices, reception area, large glass windows providing plenty of natural light.

Total floor area of approx 180 square metres. Two car spaces on title.