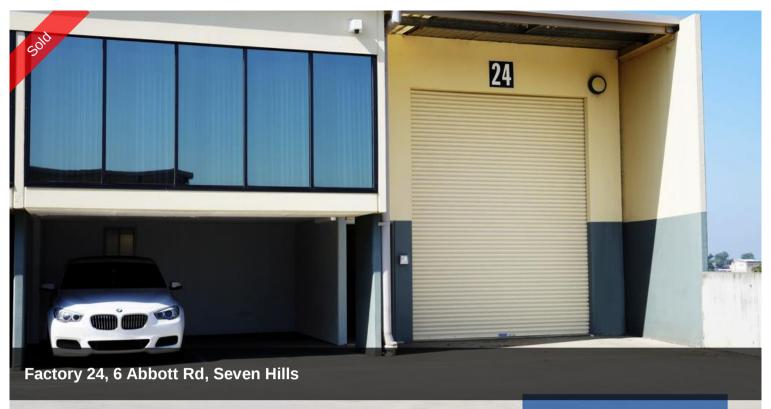

## MODERN STRATA INDUSTRIAL UNIT

Located in Seven Hills industrial precinct and only minutes to railway / bus services. Easy access to M2, M4 and M7 motorway. Great industrial unit positioned in a well presented secure complex.

Warehouse includes amenities and shower, Kitchenette and lunch area.

Mezzanine floor is set up with 3 offices, reception area, large glass windows providing plenty of natural light.

Total floor area of approx 180 square metres. Two car spaces on title.

## **A** 2

Price SOLD
Property Type commercial
Property ID 1670
Office Area 90 m2
Warehouse Area 90 m2