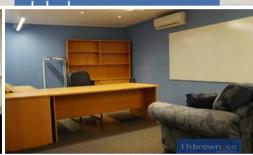

Warehouse includes amenities and shower, Kitchenette and lunch area.

Mezzanine floor is set up with 3 offices, reception area, large glass windows providing plenty of natural light.

Total floor area of approx 180 square metres. Two car spaces on title.