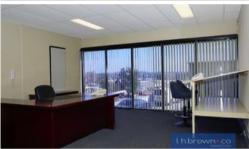

Warehouse includes amenities and shower, Kitchenette and lunch area.

Mezzanine floor is set up with 3 offices, reception area, large glass windows providing plenty of natural light.

Total floor area of approx 180 square metres. Two car spaces on title.