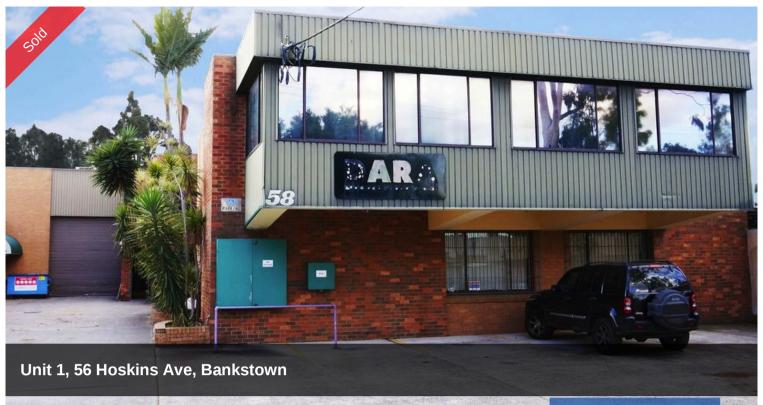

## IDEAL CORPORATE HEADQUARTERS!

Located within close proximity to Canterbury Road, Stacey Street and The M5 Motorway. Modern Industrial Facility available for sale or lease

- \* Wide19 metre frontage with on site parking for 12 vehicles.
- \* Total Building Area of 1,063m<sup>2</sup>
- \* Dual level warehouse with two roller door access
- \* Potential to split the building into a duplex
- \* Well appointed first floor offices with with male/female amenities
- \* Solid brick construction with flexible floorplan
- \* Excellent opportunity for owner occupiers, developers and Investors

## **1**2

Price SOLD
Property Type commercial
Property ID 1712
Land Area 1,184 m2
Office Area 405 m2
Warehouse Area 658 m2