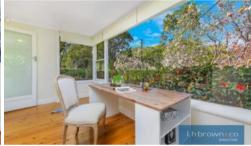

Formal and casual living areas with polished timber floors. Updated kitchen with stone benchtop, gas cooking and stainless steel appliances. Renovated bathroom with quality fixtures and beautiful tiles. Wide driveway to double lock up garage.