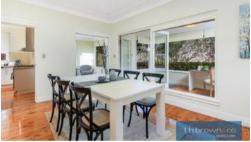

Formal and casual living areas with polished timber floors. Updated kitchen with stone benchtop, gas cooking and stainless steel appliances. Renovated bathroom with quality fixtures and beautiful tiles. Wide driveway to double lock up garage.