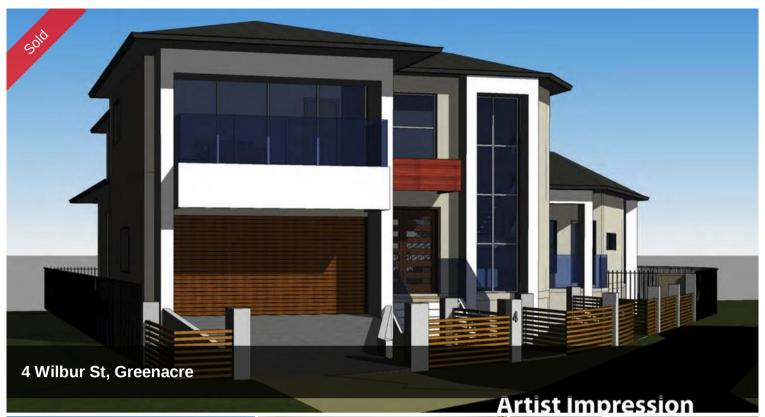

## DA APPROVED 2 STORY HOUSE AND GRANNY FLAT

Dreams become reality with this rare opportunity to live in the existing home or build your dream home, architect's plans for 6 Bedroom Two Storey home plus 2 Bedroom Granny Flat, this versatile property provides a sweet sanctuary to develop now, live in or lease out.

Its warmth and welcome over a two-level floor plan with relaxing undercover alfresco area and abundant natural light throughout. Positioned for effortless convenience just a stroll to the local amenities, this is a remarkable opportunity to secure your future in a sought-after location

DA approvaled and floor plans are available on request

- 17.8 meter frontage (approximately)
- 720 sqm level site (approximately)
- Walking distance to shops, schools, parks and transport
- Potential Duplex Site STCA