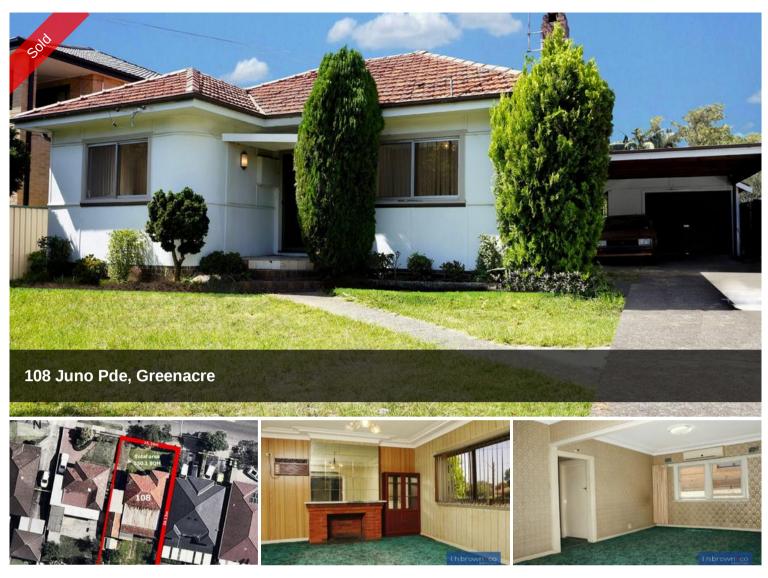

## DUPLEX SITE AT BARGAIN PRICE !

Original 4 bedroom residence in need of repair, in close proximity to transport, shopping centres and schools. Sunny northerly aspect with a wide 15.24 metre frontage and a total land size of 550 square metres. Features include good size bedrooms, large open plan living areas, original kitchen and bathroom, undercover patio, wide driveway to carport and lock up garage. Excellent opportunity for handyman or renovators to enter the market in this popular suburb.

## 🚔 4 🔊 1 🛱 2

PriceSOLD for \$710,000Property TyperesidentialProperty ID1811Land Area550 m2