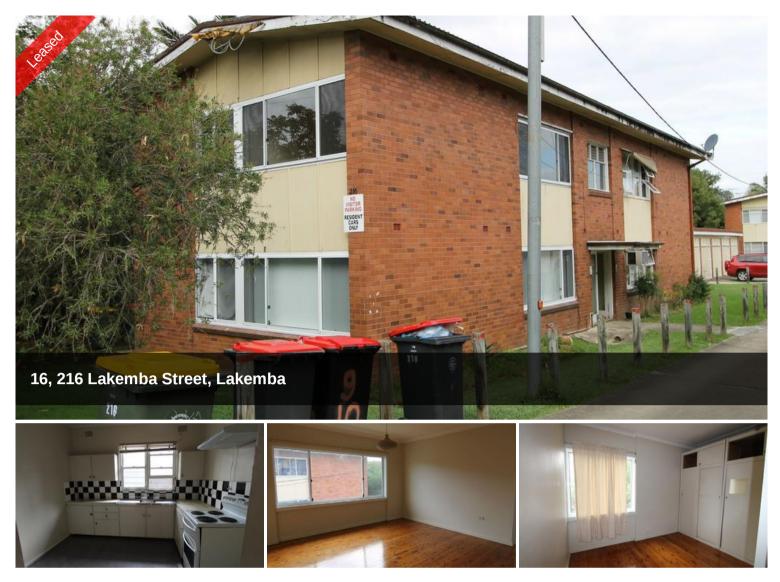

## CONVENIENT LOCATION IN LAKEMBA

This top floor, two bedroom unit in Lakemba features:

- Timber floor boards throughout
- Internal laundry
- Two spacious bedrooms

Close to Lakemba shops, schools and station. \*BOOK AN INSPECTION TODAY!

📙 2 🔊 1

Price\$320.00 per weekProperty TyperentalProperty ID1852