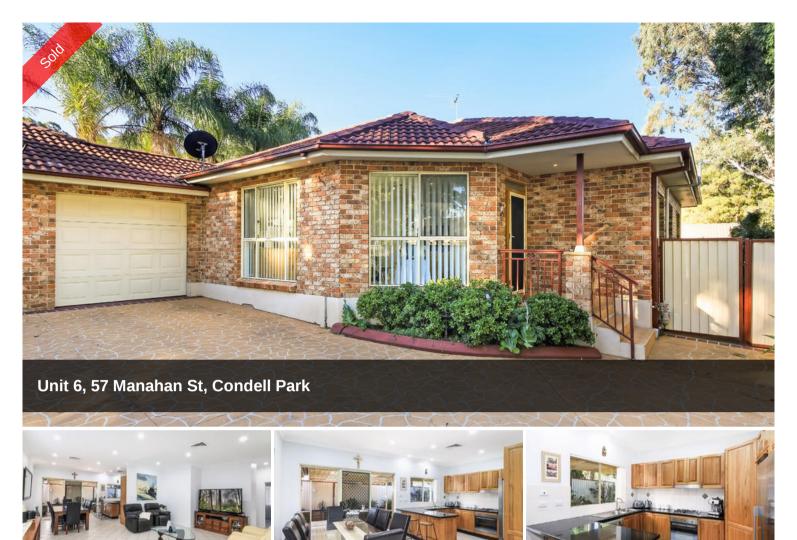

## quality villa has to offer. Located in the popular leafy suburb of Condell Park,

FULL BRICK QUALITY VILLA

FEATURES INCLUDE:

- 4 generous size bedrooms, master with ensuite
- Stone benchtop kitchen with gas cooking & quality appliances.

Be impressed by the generosity in size and the modern living design that this

this stunning villa boasts a generous floor plan just a short distance away

• Spacious fully tiled open plan living area.

from schools, transport and shopping facilities.

- Huge alfresco undercover area.
- Ducted air conditioning & downlights throughout.
- Lock up garage & registered carspace.
- Full brick construction with no common walls.

The above information provided has been furnished to us by the vendor/s. We have not verified whether or not that information is accurate and do not have any belief in one way or the other in its accuracy. We do not accept any responsibility to any person for its accuracy and do no more than pass it on. All interested parties should make and rely upon their own inquiries in order to determine whether or not this information is in fact accurate.