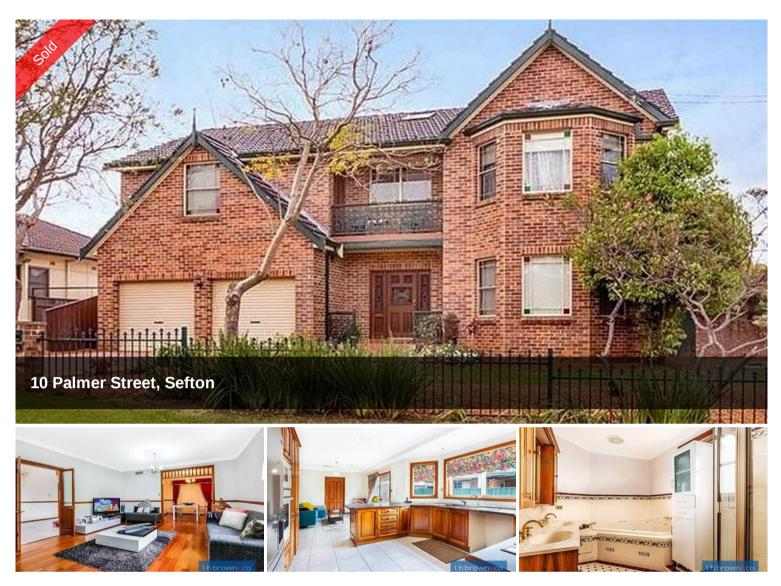

## SPACIOUS BRICK RESIDENCE WITH GOLF COURSE VIEWS

Perfectly positioned opposite Sefton Golf Course this impressive family home is sure to please. Features include 4 large bedrooms, large tiled timber kitchen & family room overlooking easy-care courtyard. Massive formal lounge and dining rooms with gleaming polished floorboards, two full bathrooms, main with corner spa and double vanity, automated double LUG with internal access, alarm & ducted air-conditioning. Excellent location with schools, shops and train station in close proximity.

🚔 4 🔊 2 🛱 2

| Price         | SOLD        |
|---------------|-------------|
| Property Type | residential |
| Property ID   | 1955        |