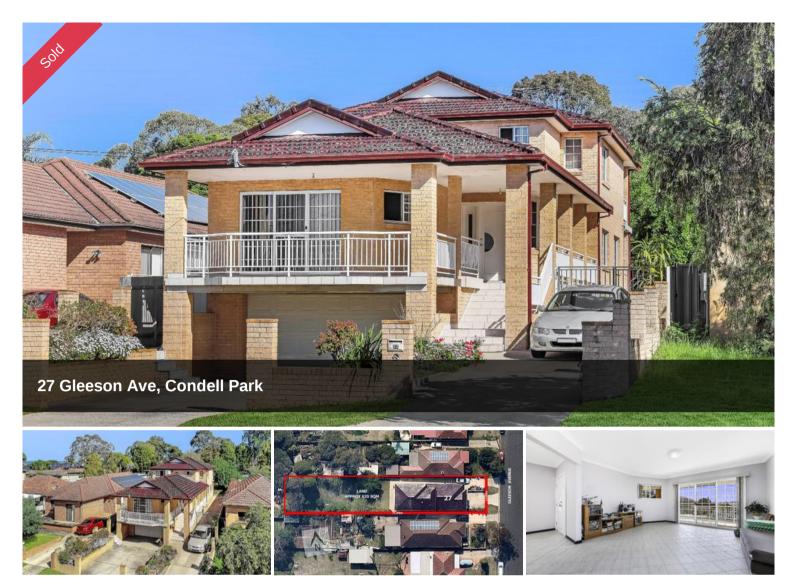

## QUALITY HOME WITH HUGE LAND

**Quality home with huge land**. Here is your opportunity to acquire such a desirable piece of real estate that rarely come on the market.

Spacious brick residence located in a sought after location with approx 920 square metres of land.

Enjoy the huge backyard for the kids, build your pool and gazebo to complete the picture, or perhaps build a granny flat with a separate driveway access.

Located on the high side of the street with an easterly aspect, this executive home features:

- Four generous size bedrooms
- Spacious multiple living areas
- Huge lock up garage, workshop & storage
- Modern kitchen & bathrooms
- Quality fixtures and fittings.

Photo identification must be presented to the agent by all parties prior to inspections. All care has been taken in providing accurate information in this advertisement. However, prospective purchasers are to rely on their own