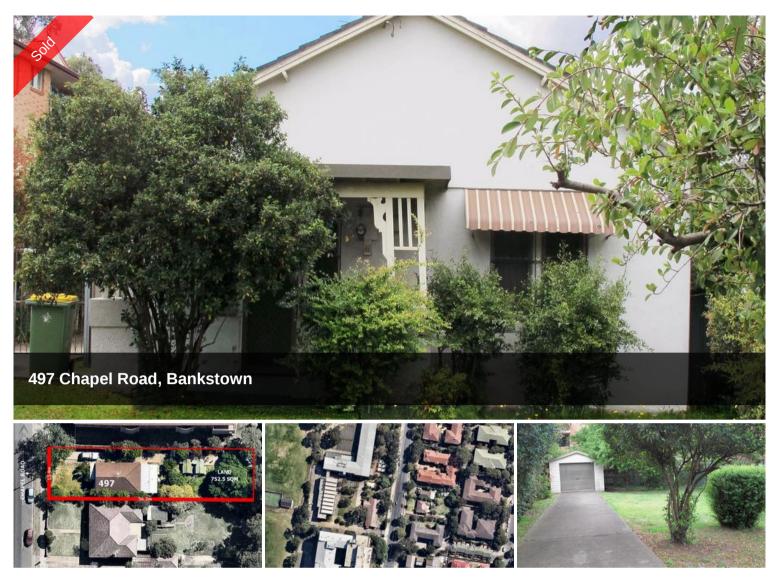

## **R4 ZONING**

Central location with shops, schools, TAFE and transport at your door step. Possible development site with adjoining property. This original 3 bedroom brick home features a separate lounge and dining, sunroom, lock up garage and minutes walk to shops and station. Currently leased to excellent tenants for \$450 pw.

#### 🛏 3 🔊 1 🖨 1

| Price         | SOLD        |
|---------------|-------------|
| Property Type | residential |
| Property ID   | 2080        |
| Land Area     | 750 m2      |