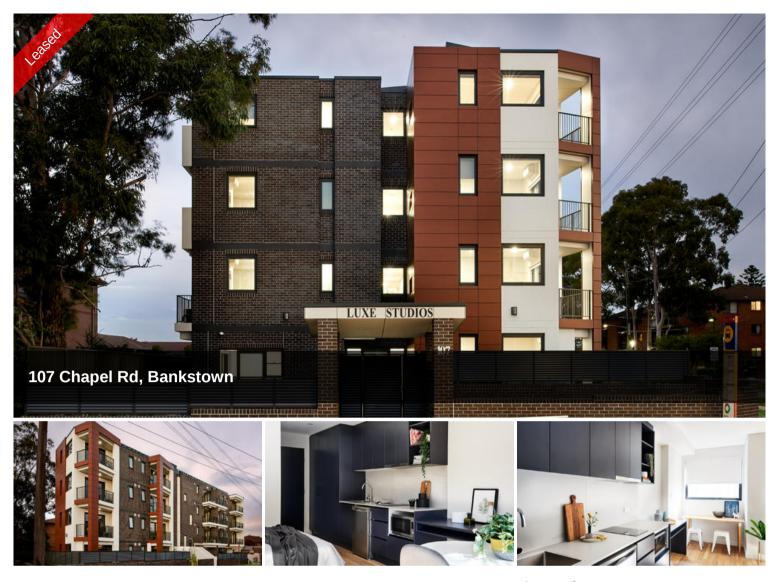

## AS-NEW LUXURY SELF-CONTAINED STUDIOS

Stunningly presented, architecturally designed studios that combine style, functionality and aesthetics.

Situated in a security building only 1.2 kilometre to Bankstown CBD.

## **BUILDING AND STUDIO FEATURES:**

- Free unlimited Hi Speed "house" WIFI provided.
- Open plan living and bedroom area
- Kitchen includes fridge, cooktop and microwave/oven
- Luxury bathroom
- · Custom joinery wardrobes, workstation and bench
- Daiken Reverse cycle air conditioning