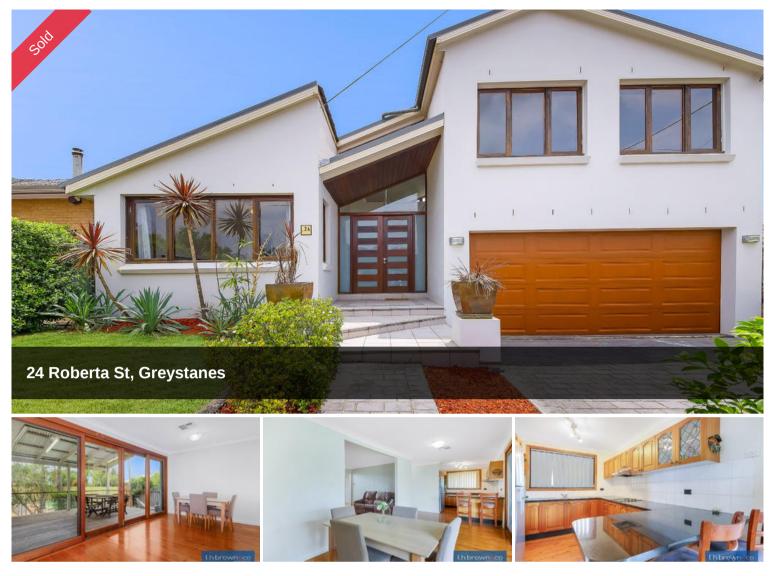

## SPACIOUS FAMILY HOME

Located in a very quiet location and in close proximity to schools, shops and transport. Ample space for the growing family, possible teenage retreat or in law accomodation. Downstairs offering 4 good size bedrooms, all with built in robes, master bedroom with private ensuite, lounge, separate dining, modern timber kitchen & big main bathroom. Upstairs two huge open spaces, ideal for entertaining or home office, easy conversion for more bedrooms if required. Package complete with a large undercover verandah and inground pool.

- \* Ducted Air Conditioning
- \* Remote Controlled Double Garage
- \* Inground Pool
- \* Outdoor Spa
- \* Polished timber floors
- \* Granite benchtops

The above information provided has been furnished to us by the vendor/s. We have not verified whether or not that information is accurate and do not have any belief in one way or the other in its accuracy. We do not accept any responsibility to any person for its accuracy and do no more than pass it on. All interested parties should make and rely upon their own inquiries in order to determine whether or not this information is in fact accurate.

🚔 4 🔊 2 🛱 2

| Price         | SOLD        |
|---------------|-------------|
| Property Type | residential |
| Property ID   | 2120        |
| Land Area     | 617 m2      |