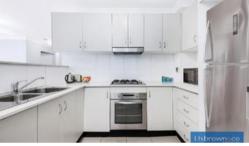

- Lock up garage with exclusive drive way
- Quality kitchen with stone bench tops and gas cooking
- Ensuite to main bedroom
- Tiled throughout
- Internal laundry
- Total area 97sqm

The above information provided has been furnished to us by the vendor/s. We have not verified whether or not that information is accurate and do not have any belief in one way or the other in its accuracy. We do not accept any responsibility to any person for its accuracy and do no more than pass it on. All interested parties should make and rely upon their own inquiries in order to determine whether or not this information is in fact accurate.