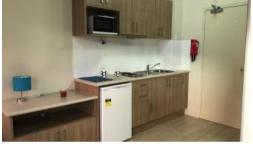

## STUNNING AS NEW STUDIO

Stunning as new fully self-contained studio on offer packed with quality inclusions and finishes:

- -Kitchenettes feature own sink, cook top, range hood, bar fridge & microwave.
- -En-suite with shower, toilet & basin
- -Ensemble Hotel Grade Bedding
- -TV point /Internet/Foxtel ready
- -Ample size balconies
- -Security building
- -Common laundry with coin operated washing machines and dryer
- -Communal relaxing areas (indoor and outdoor)