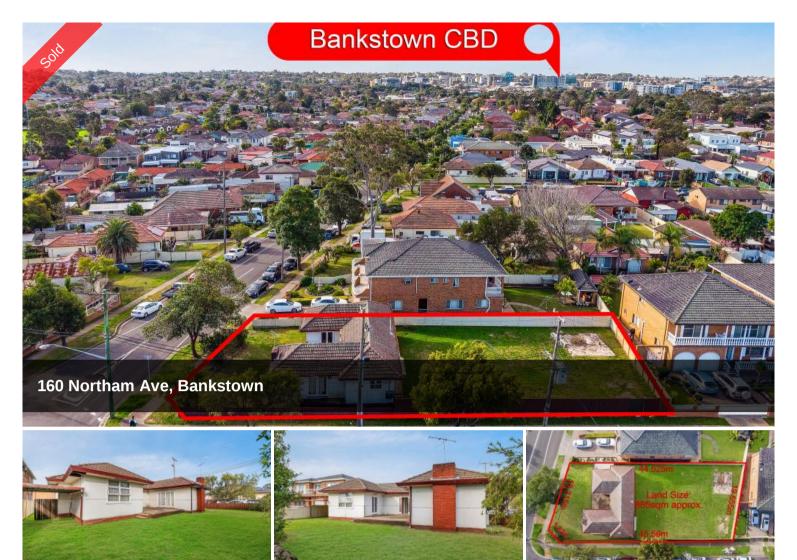

## HUGE CORNER BLOCK!

Attention all builders and developers. Rare opportunity to acquire this large corner block of land in a most desirable location. Currently occupied by an original 3 bedroom cottage in need of renovation. Wide 20 metre frontage with a splay corner and over 885 square metres of land for you to build. Situated among quality homes and in close proximity to Bankstown CBD, schools, Bankstown Hospital and transport. Suitable for many development opportunities (Subject to Council approval).

## **□** 3 **○** 1 **□** 1 **□** 885 m2

Price SOLD
Property Type Residential
Property ID 2299
Land Area 885 m2