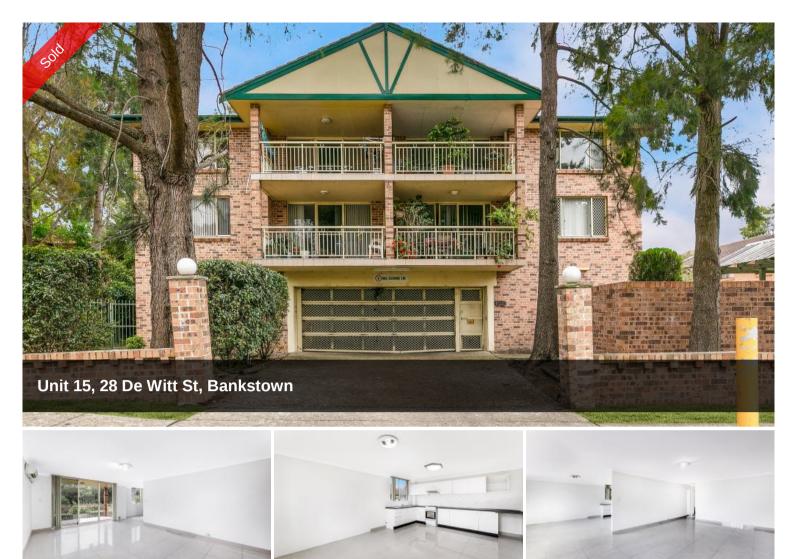

## EXTRA LARGE UNIT !

This modern & spacious mid floor apartment is located in a quiet street, opposite a park and in close proximity to shops, schools and transport. . Featuring fully tiled living areas, separate dining space, large modern kitchen, 2 good size bedrooms, modern bathroom, internal laundry with 2<sup>nd</sup> toilet, sun drenched balcony & double lock up garage. Total area of approximately 133 square metres. Freshly painted and new carpets ready for you to move straight in.

🚔 2 🔊 1 🛱 2

PriceSOLD for \$461,000Property TypeResidentialProperty ID2369Floor Area133 m2