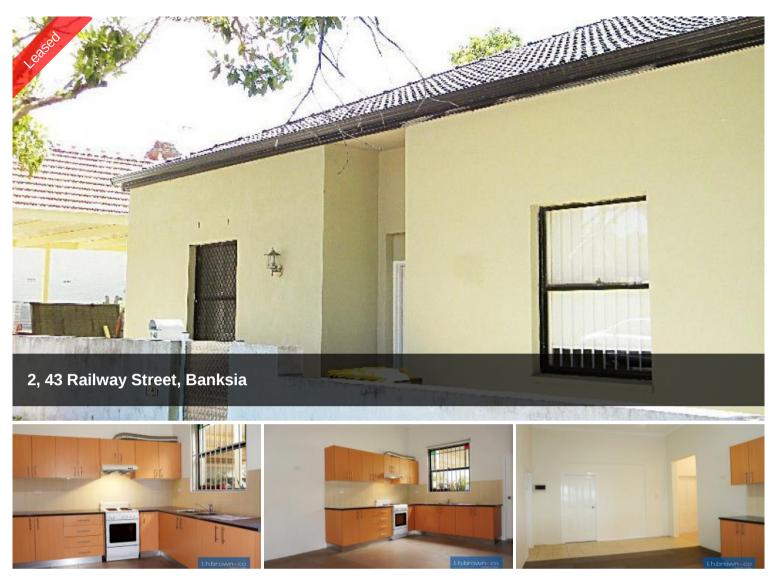

## HANDY LOCATION!

Modern 3 bedroom semi house features big sized bedrooms, modern bathroom, internal laundry, open plan living, modern kitchen, lounge/ dining, tiled floors, rear door access to L/U carport and backyard(Common area). Close to all amenities. Easy walk to Rockdale shops and station.

## 🛏 3 🔊 1 🖨 1

| Price         | \$460 per week |
|---------------|----------------|
| Property Type | Rental         |
| Property ID   | 2371           |