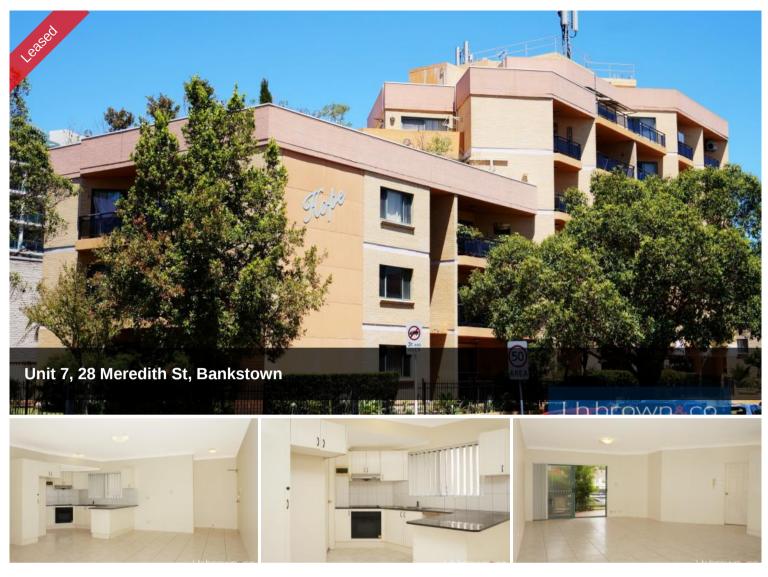

## HANDY LOCATION

This elevated ground floor street facing 2 bedroom unit features good sized bedrooms, built-ins, full sized bathroom, internal laundry with second toilet, modern open plan living, big kitchen, spacious lounge/ dining, tiled/ timber floors, big balcony, private courtyard, Big L/U garage. Security building. close to all amenities.

## 🛏 2 🔊 1 🖨 1

| Price         | \$400 per week |
|---------------|----------------|
| Property Type | Rental         |
| Property ID   | 2414           |