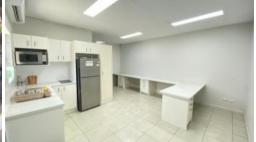

## OFFICE PLUS STORAGE

Located just off the Hume Highway, private office with air conditioning, Large courtyard, double lock up garage for storage, plus 2 car spaces. Ideal for plumbers base office or similar trade. Call for more details.