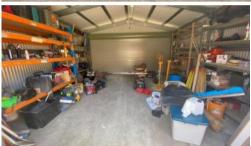

## OFFICE PLUS STORAGE

Located just off the Hume Highway, private office with air conditioning, Large courtyard, double lock up garage for storage, plus 2 car spaces. Ideal for plumbers base office or similar trade. Call for more details.

Office 26m2

Courtyard 70m2

Lockable Storage 34m2

2 car spaces 53m2

Co-Agent Michael Kourouche

Director

M 0411 404 421

P 02 9709 4040