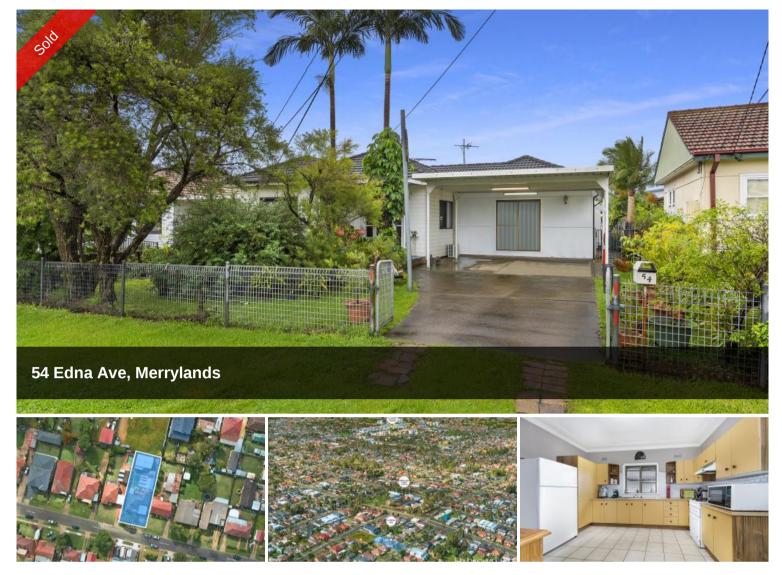

## **POTENTIAL PLUS !**

House plus council approved granny flat plus teenage retreat. Situated in a quiet street with schools, parks, transport and a short drive to Merrylands shopping centre. Duplex development potential (STCA) with a 15.24 metre frontage and 645 square metres of land. Features include 3 good size bedrooms, spacious kitchen with gas cooking, good size lounge and dining area, neat bathroom, large rumpus and double carport. Granny flat has 2 bedrooms, bathroom, neat kitchen and good size living area. Teenage retreat or workshop/studio plus access to the external laundry with toilet and shower. Extras: split system air conditioners, gas cooking, gas hot water system, outdoor undercover area, garden sheds.

## 🛏 5 🔊 3 🛱 2 🗔 645 m2

PriceSOLD for \$1,116,000Property Type ResidentialProperty ID2501Land Area645 m2