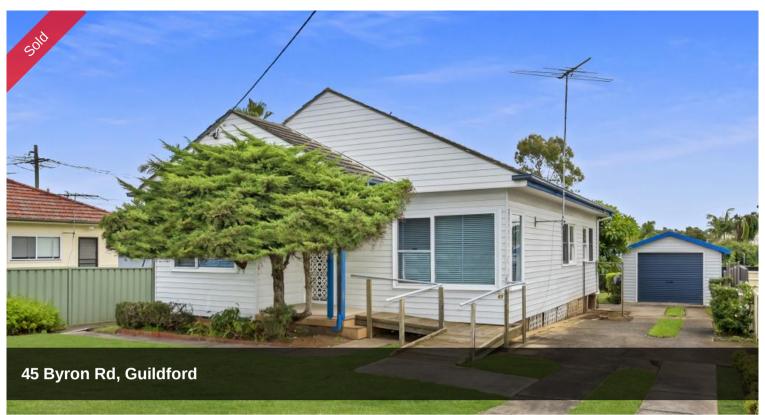

## 4 BEDROOM HOME WITH POTENTIAL!

First home buyers looking for that place to renovate. Perhaps a duplex site is what your after, or a neat home for now to build your dream home in a few years. This property ticks all the boxes and will be in great demand. Situated in a quiet street and only a 10 minute walk to shops, schools and train station. Guildford Leagues only a 5 minute walk. Features include 4 good size bedrooms, formal lounge room, separate kitchen with meals area, bathroom, laundry, lock up garage and large garden shed/workshop with external toilet. Excellent block of land with a 15.24 metre frontage and 696 square metres of land.

## 

Price SOLD for \$1,000,000

Property Type Residential

Property ID 2516 Land Area 696 m2