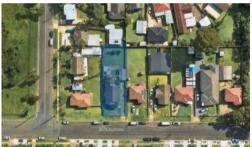

## 4 BEDROOM HOME WITH POTENTIAL!

First home buyers looking for that place to renovate. Perhaps a duplex site is what your after, or a neat home for now to build your dream home in a few years. This property ticks all the boxes and will be in great demand. Situated in a quiet street and only a 10 minute walk to shops, schools and train station. Guildford Leagues only a 5 minute walk. Features include 4 good size bedrooms, formal lounge room, separate kitchen with meals area, bathroom, laundry, lock up garage and large garden shed/workshop with external toilet. Excellent block of land with a 15.24 metre frontage and 696 square metres of land.

## 

Price SOLD for \$1,000,000

Property Type Residential

Property ID 2516 Land Area 696 m2