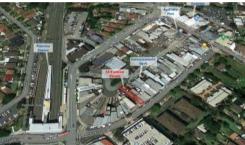

## IN THE HEART OF PADSTOW SHOPPING VILLAGE

Fully refurbished commercial building located in a prime location with excellent exposure. Large open retail space plus new residence upstairs suitable for consulting rooms, offices or residential apartment. Suitable for many applications including retail shop, food and beverage, consulting rooms, professional offices or corporate head office. Large storage area under building. Only a short walk from the train station and next to Public Carpark. Lease entire building or separately.