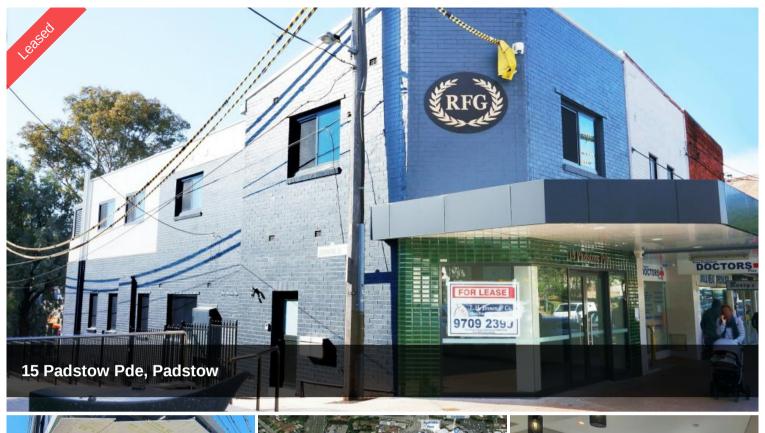

## IN THE HEART OF PADSTOW SHOPPING VILLAGE

Fully refurbished commercial building located in a prime location with excellent exposure. Large open retail space plus new residence upstairs suitable for consulting rooms, offices or residential apartment. Suitable for many applications including retail shop, food and beverage, consulting rooms, professional offices or corporate head office. Large storage area under building. Only a short walk from the train station and next to Public Carpark. Lease entire building or separately.

**Lock up Shop** Approx 110 sqm + storage \$1,000 pw + GST and outgoings.

Residence Approx 110 sqm 2 bedrooms \$ 530 pw

The above information provided has been furnished to us by the vendor/s. We have not verified whether or not that information is accurate and do not have any belief in one way or the other in its accuracy. We do not accept any responsibility to any person for its accuracy and do no more than pass it on. All interested parties should make and rely upon their own inquiries in order to determine whether or not this information is in fact accurate.