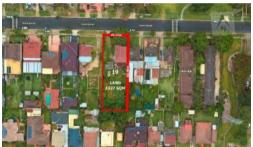

## HUGE BLOCK OF LAND NEXT TO BANKSTOWN CBD!

Located only a short walk from Bankstown shopping centre and in a very quiet street. Wide 20 metre frontage block with a total land area of 1,227 square metres, this once in a lifetime opportunity is not to be missed. First time being offered for sale in nearly 50 years. Build your dream home or possible development site (STCA). Full brick 3 bedroom residence, good size lounge, updated kitchen with dining area, neat bathroom, good size sunroom or possible fourth bedroom. Currently leased to excellent tenants for \$600 pw.

📇 3 🔊 1 🗐 1 🗖 1,227 m2

**Price** SOLD for \$2,053,000

Property Type Residential

Property ID 2527

Land Area 1,227 m2