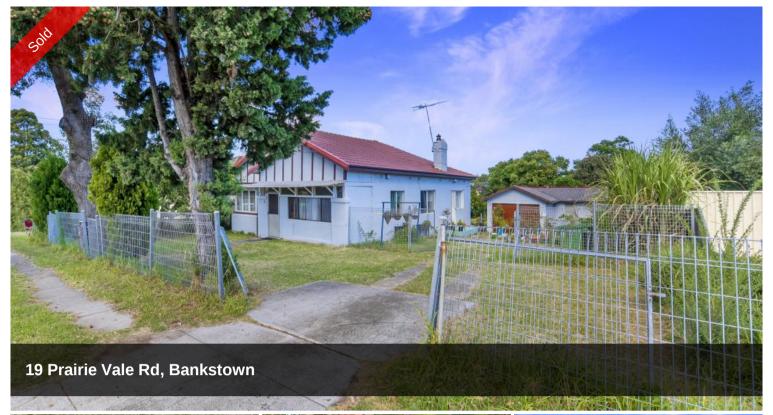

## HUGE BLOCK OF LAND NEXT TO BANKSTOWN CBD!

Located only a short walk from Bankstown shopping centre and in a very quiet street. Wide 20 metre frontage block with a total land area of 1,227 square metres, this once in a lifetime opportunity is not to be missed. First time being offered for sale in nearly 50 years. Build your dream home or possible development site (STCA). Full brick 3 bedroom residence, good size lounge, updated kitchen with dining area, neat bathroom, good size sunroom or possible fourth bedroom. Currently leased to excellent tenants for \$600 pw.

📇 3 🔊 1 🗐 1 🗖 1,227 m2

**Price** SOLD for \$2,053,000

Property Type Residential

Property ID 2527

Land Area 1,227 m2