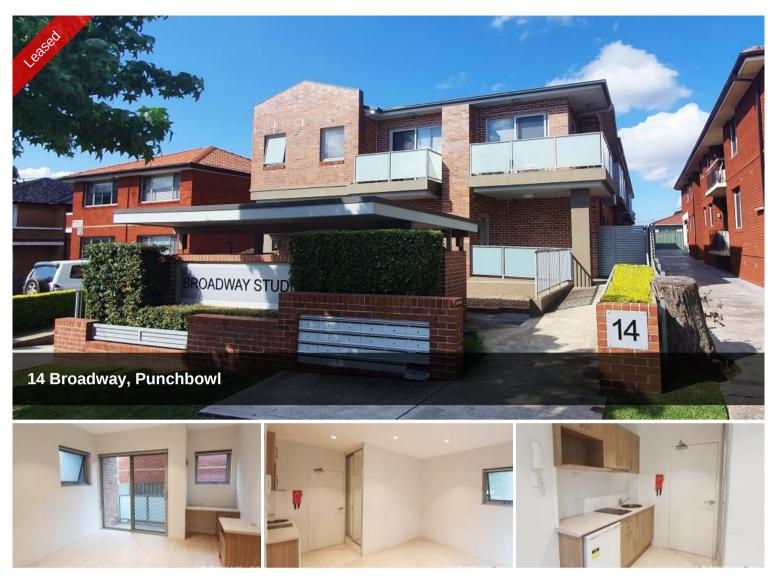

## STUNNING AS NEW STUDIO

Stunning as new fully self-contained studios on offer packed with quality inclusions and finishes:

-Kitchenettes feature own sink, cook top, range hood, bar fridge & microwave.

- -En-suite with shower, toilet & basin
- -Ensemble Hotel Grade Bedding
- -Free NBN WiFi & Foxtel ready
- -Ample size balconies & Security Building
- -Daikin split system air conditioner.
- -Common laundry with coin operated washing machines and dryer
- -Communal relaxing areas (indoor and outdoor)

Complex located only minutes walk to Punchbowl train station & opposite the popular Broadway Shopping centre which includes retail shops such as Woolworths, Priceline, cafes & restaurants. 💾 1 🔊 1

Pricefrom \$250 pwProperty TypeRentalProperty ID2592