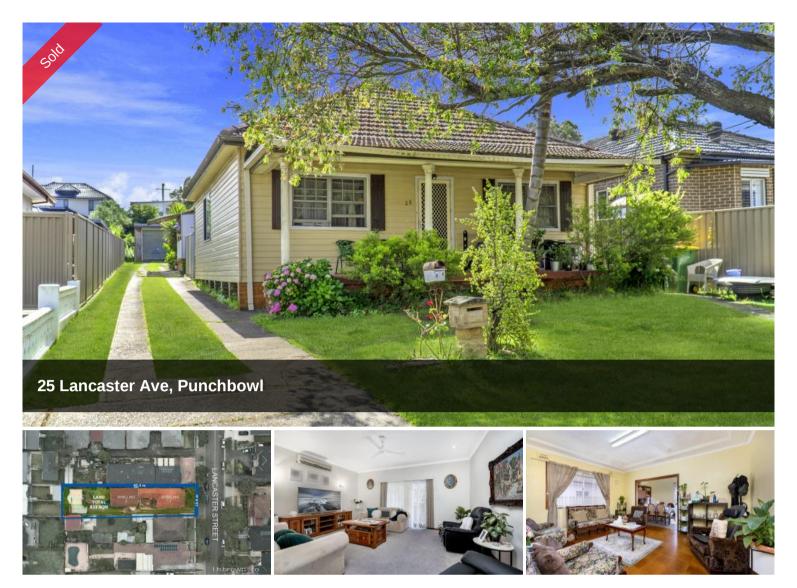

## SUIT TWO FAMILIES OR INVESTOR !

Fantastic opportunity to acquire a large parcel of land in a most desirable location, with a large 6 bedroom property that is currently used as two separate dwellings and rented to excellent tenants.

Front dwelling:

- original weatherboard cottage in excellent condition.
- 3 good size bedrooms, formal lounge, separate dining + rumpus room.
- neat kitchen and bathroom, private courtyard and lock up garage

## Rear dwelling:

- brick veneer construction and functional design.
- 3 bedrooms, good size lounge and separate dining area.
- modern kitchen, neat bathroom, large yard and double garage

Located in a very quiet street and in close proximity to Bankstown CBD.

Huge block of land of 833 sqm with possibilities of further development (STCA)

Live in one and rent out the other or ideal set up for an extended family.

The above information provided has been furnished to us by the vendor/s. We have not verified whether or not that information is accurate and do not have any belief in one way or the other in its accuracy. We do not accept any responsibility to any person for its accuracy and do no more than pass it on. All interested parties should make and rely upon their own inquiries in order to determine whether or not this information is in fact accurate.