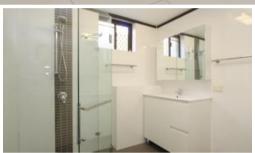

# 1 BEDROOM GRANNY FLAT - OUTGOINGS INCLUDED

Large 1 bedroom light filled granny flat is freshly painted throughout and features:

- large bedroom with a built in robe to be installed
- Generous sized lounge area
- Updated kitchen
- Updated Bathroom
- Separate laundry with cupboard & bench space
- Off Street parking