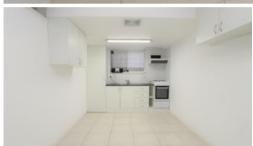

# 1 BEDROOM GRANNY FLAT - OUTGOINGS INCLUDED

Large 1 bedroom light filled granny flat is freshly painted throughout and features:

- large bedroom with a built in robe to be installed
- Generous sized lounge area
- Updated kitchen
- Updated Bathroom
- Separate laundry with cupboard & bench space
- Off Street parking