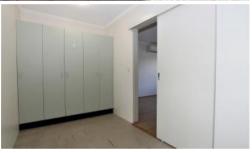

Features Include:

- Two large Bedrooms both with Built in Wardrobes
- The unit has been freshly painted throughout
- · Large Kitchen and dining with plenty of cupboard space
- Reverse cycle Air-Conditioning in the living room as well as the main bedroom
- · Large Living area with balcony
- Timber Flooring throughout
- Internal Laundry
- Security Intercom
- Covered Car Space