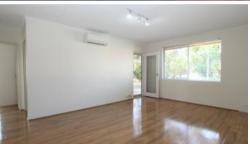

Features Include:

- Two large Bedrooms both with Built in Wardrobes
- The unit has been freshly painted throughout
- · Large Kitchen and dining with plenty of cupboard space
- Reverse cycle Air-Conditioning in the living room as well as the main bedroom
- · Large Living area with balcony
- Timber Flooring throughout
- Internal Laundry
- Security Intercom
- Covered Car Space