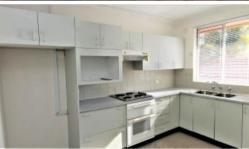

Features Include:

- Two large Bedrooms both with Built in Wardrobes
- The unit has been freshly painted throughout
- · Large Kitchen and dining with plenty of cupboard space
- Reverse cycle Air-Conditioning in the living room as well as the main bedroom
- · Large Living area with balcony
- Timber Flooring throughout
- Internal Laundry
- Security Intercom
- Covered Car Space