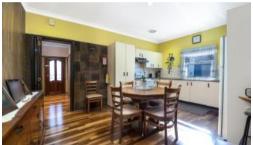

This property features 3 good size bedrooms with built in wardrobes, large open plan living areas with polished timber flooring, good size eat in kitchen with gas cooking, 2 bathrooms, huge back yard with covered outdoor entertainment area and a long wide driveway to double lock up garage with remote controlled door.