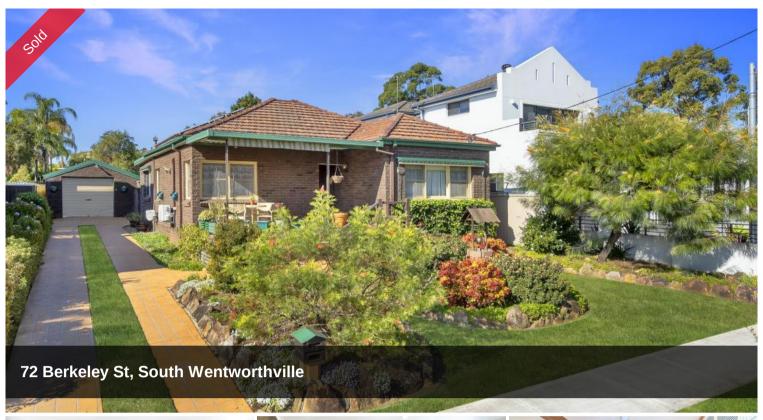

## BRICK BEAUTY WITH POTENTIAL!

Quality family home located on the high side of a quiet street, in close proximity to all amenities and only a short drive to Parramatta CBD. Excellent block of land with a popular 15.24 metre frontage and total area of 695 square metres. Possible duplex site or granny flat development (STCA).

This property features 3 good size bedrooms with built in wardrobes, large open plan living areas with polished timber flooring, good size eat in kitchen with gas cooking, 2 bathrooms, huge back yard with covered outdoor entertainment area and a long wide driveway to double lock up garage with remote controlled door.