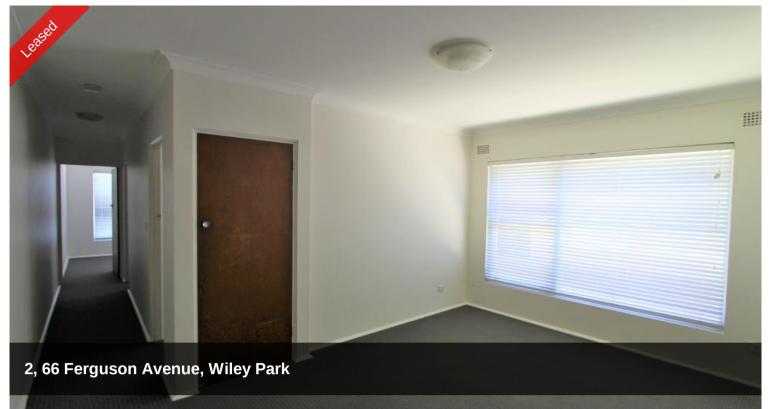

## FRESHLY PAINTED!

Sure to impress is this freshly painted elevated two bedroom unit featuring:

- New Kitchen
- Two large bedrooms
- Balcony off main bedroom
- Original bathroom
- Near new carpet
- New blinds
- Large living area
- Shared laundry
- Allocated car space