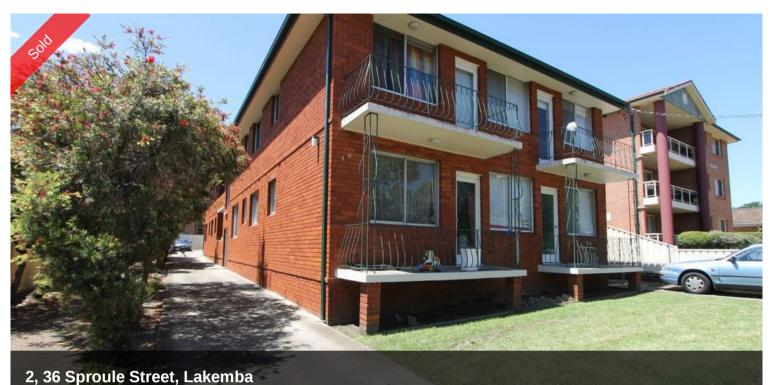

## SIMPLICITY ON SPROULE

This stunning one bedroom unit is sure to impress with its open plan living and dining opening onto your own private balcony area.

- \*Private One Bedroom unit in a block of only 8
- \*Polished timber floors
- \*Separate internal laundry
- \*Well maintained Kitchen and Bathroom
- \*Situated close to Lakemba Station, shopping area and local schools
- \*Car space on title.

Price SOLD for \$345,000

Property Type residential

Property ID 405 Floor Area 49 m2