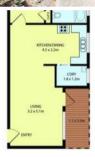

## SIMPLICITY ON SPROULE

This stunning one bedroom unit is sure to impress with its open plan living and dining opening onto your own private balcony area.

- \*Private One Bedroom unit in a block of only 8
- \*Polished timber floors
- \*Separate internal laundry
- \*Well maintained Kitchen and Bathroom
- \*Situated close to Lakemba Station, shopping area and local schools
- \*Car space on title.

Price SOLD for \$345,000

Property Type residential

Property ID 405 Floor Area 49 m2