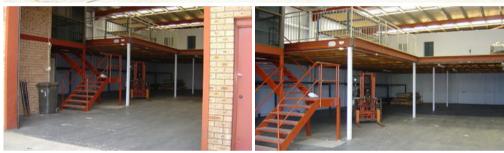

45 square metres of modern air conditioned office space. 355 sqm of warehouse plus additional mezzanine.

Zoned 4a General Industrial.

On site parking for 4 vehicles.

The above information provided has been furnished to us by the vendor/s. We have not verified whether or not that information is accurate and do not have any belief in one way or the other in its accuracy. We do not accept any responsibility to any person for its accuracy and do no more than pass it on. All interested parties should make and rely upon their own inquiries in order to determine whether or not this information is in fact accurate.