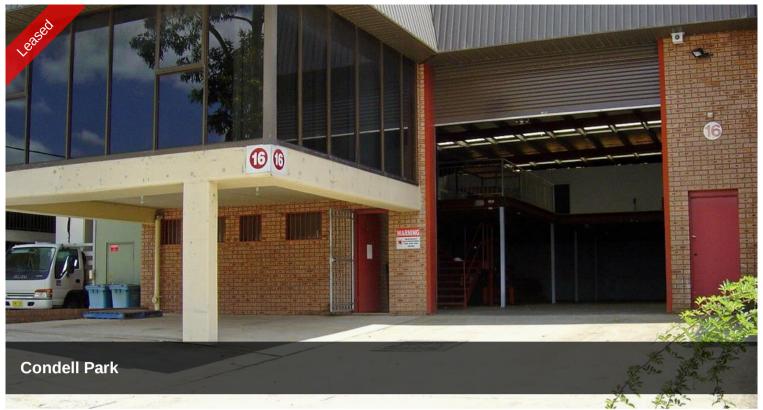

## FREESTANDING FACTORY WITH 410 SOM

Quality office/warehouse of brick & concrete panel construction. Minutes to M5 Motorway, Milperra Road, Hume Highway and other major arterial roads.

Container high moterised roller shutter,

45 square metres of modern air conditioned office space. 355 sqm of warehouse plus additional mezzanine.

Zoned 4a General Industrial.

On site parking for 4 vehicles.

The above information provided has been furnished to us by the vendor/s. We have not verified whether or not that information is accurate and do not have any belief in one way or the other in its accuracy. We do not accept any responsibility to any person for its accuracy and do no more than pass it on. All interested parties should make and rely upon their own inquiries in order to determine whether or not this information is in fact accurate.